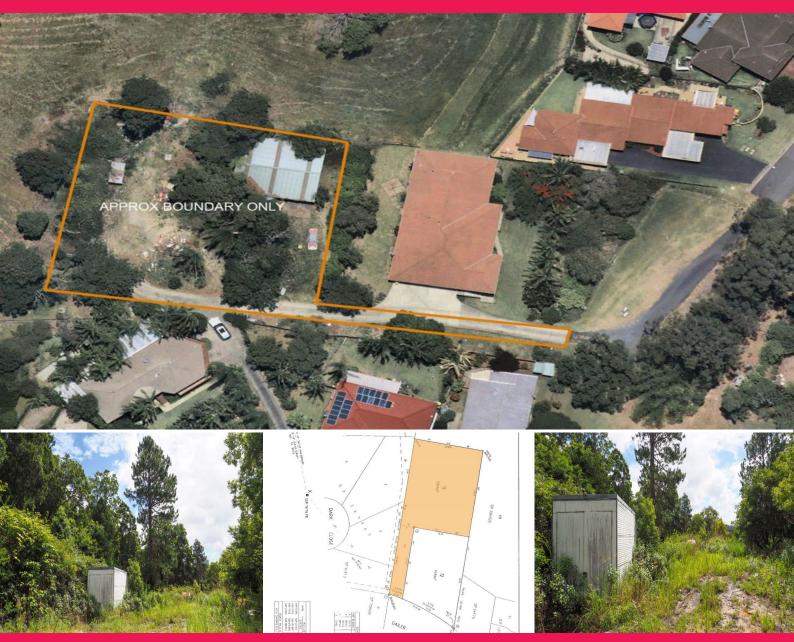

## Inner city building allotment...

Located in a sought after elevated position only minutes to the Coffs Harbour Central Business District, here is your opportunity to secure a large inner city building allotment comprising 2327m2 Zoned R2 (Low Density Residential).

With a N/E aspect, this property also has the added benefit of a concrete sealed driveway to the preferred building envelope with some infrastructure plus an industrial sized shed approximately 150m2 in size.

A property not to be missed providing the chance to build your dream home and capitalise on a great location. Contact us today to arrange your inspection.

Land size: 2,327m2 (app

Land FOR SALE