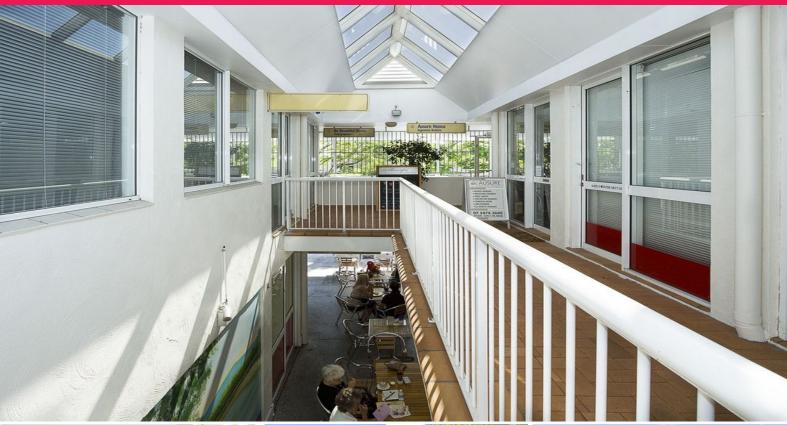

# Office Overlooking Main Street

- + 60m?\*office
- + Fitted out with reception plus private offices and kitchenette
- + First floor tenancy overlooking main street
- + Ample off-street parking
- + Rent: \$18,000 per annum + outgoings + GST
- + Outgoings: \$108.94 p/m? per annum + GST