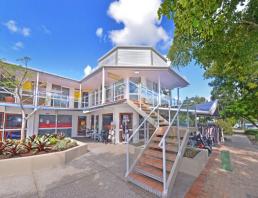

# Office Overlooking Main Street

- + 60m?\*office
- + Fitted out with reception plus private offices and kitchenette
- + First floor tenancy overlooking main street
- + Ample off-street parking
- + Rent: \$18,000 per annum + outgoings + GST
- + Outgoings: \$108.94 p/m? per annum + GST