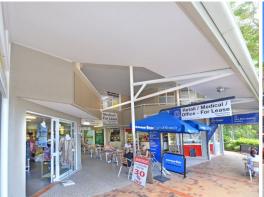

# Office Overlooking Main Street

- + 60m?\*office
- + Fitted out with reception plus private offices and kitchenette
- + First floor tenancy overlooking main street
- + Ample off-street parking
- + Rent: \$18,000 per annum + outgoings + GST
- + Outgoings: \$108.94 p/m? per annum + GST