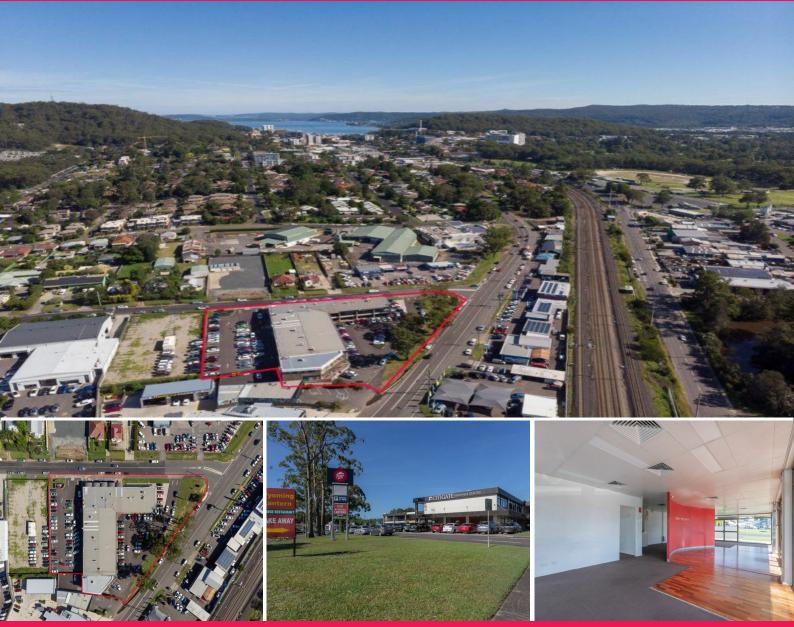

## PRIME RETAIL & COMMERCIAL WITH HIGHWAY EXPOSURE!!

The exclusive Citigate Business Centre is located on the corner of Pacific Highway and Cary Street, within close proximity to the Fiveways intersection and easy access through to Gosford CBD.

The office space located on the first floor features a floor area of 176 sqm, glass partitioned offices, internal bathroom facilities and shower!!!

The Citigate Business Centre offers fantastic highway exposure and signage opportunities benefiting from traffic flowing from both Gosford CBD and Wyoming.

With ample on-site parking, in addition to customer parking at your

Offices FOR LEASE Enquire NOW!

Anthony Scarcella +61 422 375 522 Anthony.Scarcella@au.knightfrank.com.au