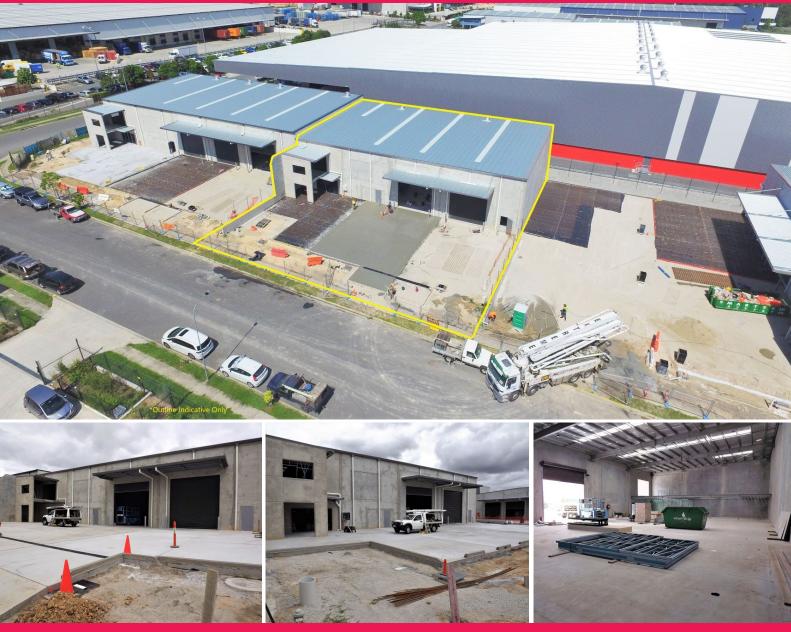

## 23-25 Ironstone Road, Berrinba QLD 4117

## 849 Sqm\* Freestanding Industrial Warehouse with A Grade Office

• Building scheduled for completion in late April, early May 2020 • 686 Sqm\* insulated high bay tilt panel Warehouse (7.5 meter clearance)

• 163 Sqm\* air-conditioned A grade office

• Male and female amenities with kitchen

• Mixed use zoning allowing for a wide range of business uses

• 2 Container high electric roller doors giving easy access to warehouse

• Large all-weather awning (14mtrs by 3mtrs)

• Ability to drop containers up to 40 foot

• Large concrete hardstand area for easy truck access

• 9 Onsite private car parks for staff and visitors

Industrial FOR LEASE