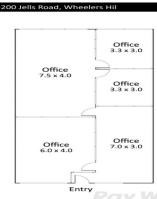

## **First Floor Office**

- ? First floor office suite of 96m2 approx.
- ? Comprising glass partitioned office with reception area, boardroom, two private offices and open plan area.
- ? Heating / cooling and shared amenities.
- ? Two allocated car spaces plus ample customer parking.
- ? Located in a corporate environment adjoining Wheelers Hill Shopping Centre
- ? Excellent location with easy access to Monash and Eastlink Freeways!

Offices

FOR LEASE

96sqm

Ryan Amler | 0401 971 622 George Kelepouris | 0425 798 677