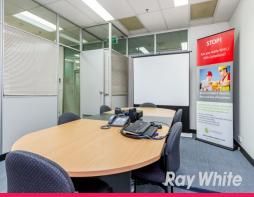

## **First Floor Office**

- ? First floor office suite of 96m2 approx.
- ? Comprising glass partitioned office with reception area, boardroom, two private offices and open plan area.
- ? Heating / cooling and shared amenities.
- ? Two allocated car spaces plus ample customer parking.
- ? Located in a corporate environment adjoining Wheelers Hill Shopping Centre
- ? Excellent location with easy access to Monash and Eastlink Freeways!