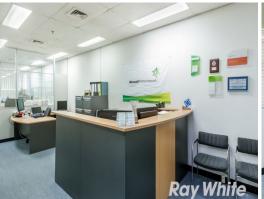

## **First Floor Office**

- ? First floor office suite of 96m2 approx.
- ? Comprising glass partitioned office with reception area, boardroom, two private offices and open plan area.
- ? Heating / cooling and shared amenities.
- ? Two allocated car spaces plus ample customer parking.
- ? Located in a corporate environment adjoining Wheelers Hill Shopping Centre
- ? Excellent location with easy access to Monash and Eastlink Freeways!