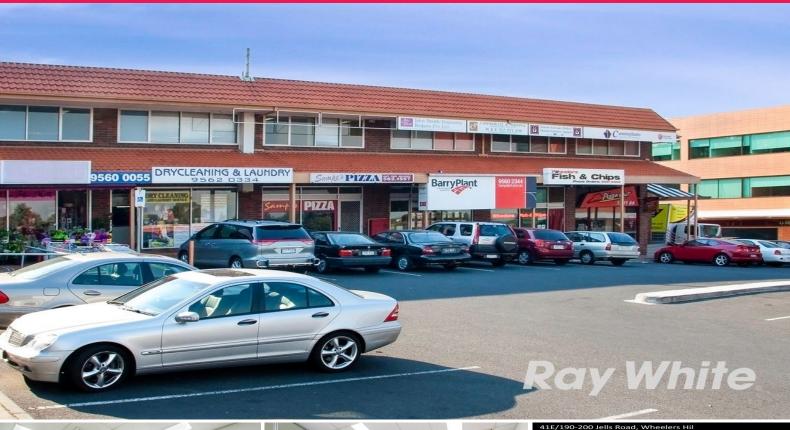

## Ray White.

Unit 41e/190 Jells Road, Wheelers Hill VIC 3150

## **First Floor Office**

- ? First floor office suite of 96m2 approx.
- ? Comprising glass partitioned office with reception area, boardroom, two private offices and open plan area.
- ? Heating / cooling and shared amenities.
- ? Two allocated car spaces plus ample customer parking.
- ? Located in a corporate environment adjoining Wheelers Hill Shopping Centre
- ? Excellent location with easy access to Monash and Eastlink Freeways!