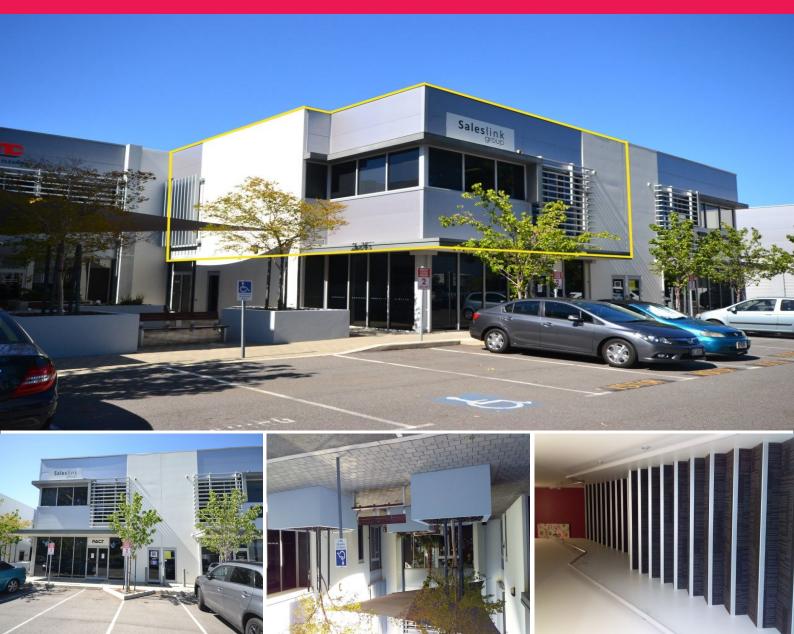

## Belmont's finest - Executive office suite in the "Vision Commerce Centre"

An opportunity has come available to purchase or lease a corporate office suite in the Vision Commerce Centre. This is a newer build commercial complex built late 2010, and has a unique blend of office suites and warehouses units located in a prime location in Belmont within 200 metres from Abernethy Road.

Key features include:

• 96sqm quality fitted out office space (total strata area 124sqm) • Located on the first level at the front of the complex • Signage rights

This property would suit either an owner occupier or a tenant chasing that quality corporate office suite which is fully fitted