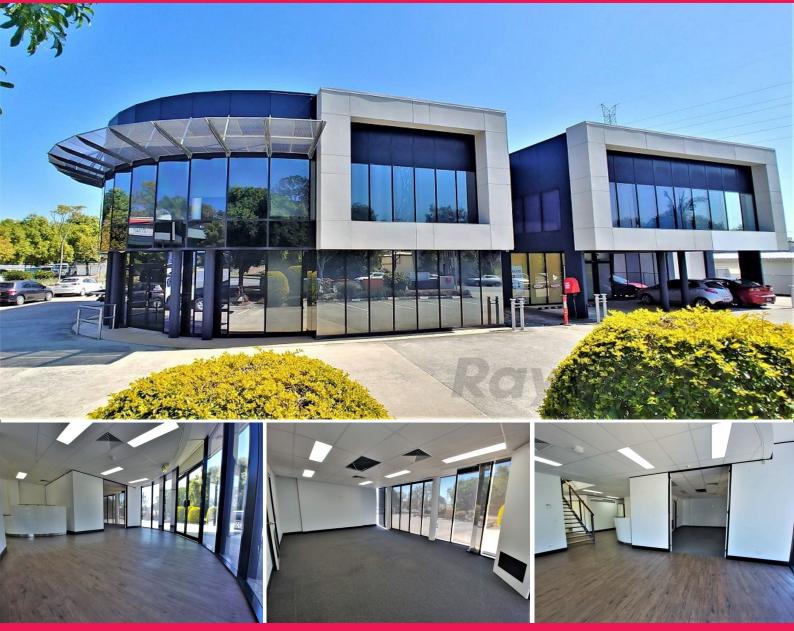

## 471SQM\* MURARRIE CORPORATE OFFICE WITH FIT-OUT

- Modern corporate office with 471m2\* of carpeted, air-conditioned office space over two levels, high exposure position on the corner of busy Creek
- $264m2^*$  on ground &  $207m2^*$  first floor, fully data cabled, functional layout, fibre optic internet connection, fantastic natural light
- Four partitioned offices, executive boardroom, large training room and open plan area
- Amenities include a lunch room or kitchenette and two bathrooms on each level
- Nine (9) designated car spaces plus street parking available
- Close to Gateway Motorway, easy commute to Brisbane CBD or Airport
- Available now call for an inspection today!