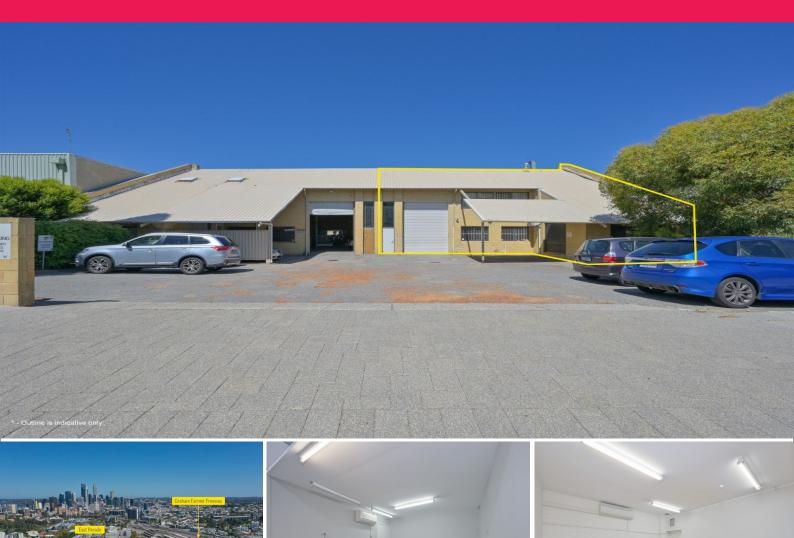

## **CBD Fringe Office/Warehouse**

A rare opportunity to secure an inner-city office with a warehouse component. The large office area of approximately 470sqm is arranged over two levels with an adjoining warehouse of approximately 230sqm. The offices are airconditioned throughout and feature large open plan areas, individual offices, boardroom and numerous other areas. The warehouse features a full height roller door at the front with ease of access.

Multiple options are available such as additional offices or the removal of offices to suit. There is a private parking area to the front of the property with paid street parking also available.

Being situated just off East Parade, access to the Graham Farmer Freeway with connection to the freeway north and