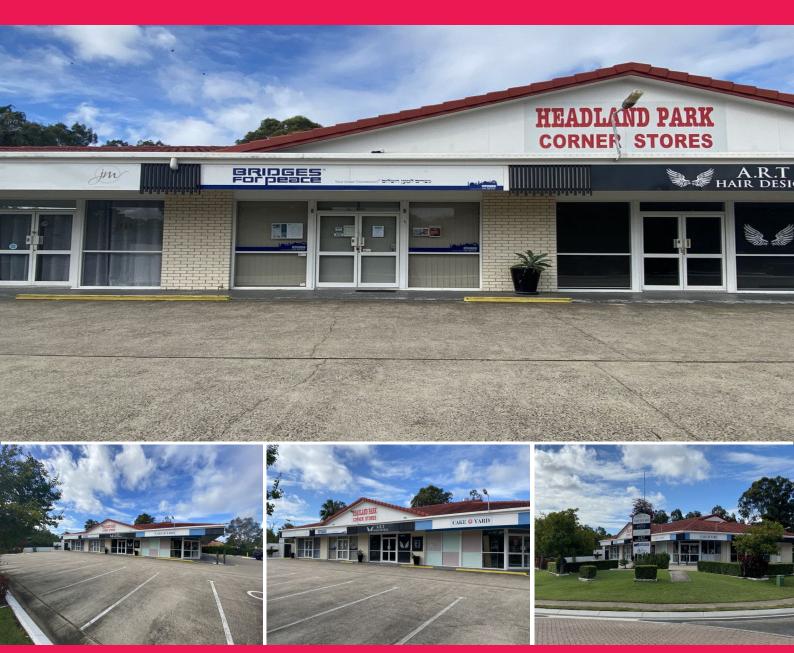

## OFFICE/SHOP FOR LEASE IN LOCAL BUDERIM CONVENIENCE CENTRE

Emily Pendleton of Ray White Commercial Northern Corridor Group is pleased to present to market for lease, tenancy 6, 40 Glen Kyle Drive, Buderim. The property consists of 60m2 of mostly open plan retail/office space and would suit a variety of businesses. Located with a local convenience centre nestled between Buderim and Maroochydore, in a really

easy to get to location for your staff and clients close to various schools, cafes, public transport and the Maroochydore CBD just around the corner.

## FEATURES:

- 60m2
- Located within local

Retail

FOR LEASE

60sqm

Ray White.

**Emily Pendleton** 

0402435446