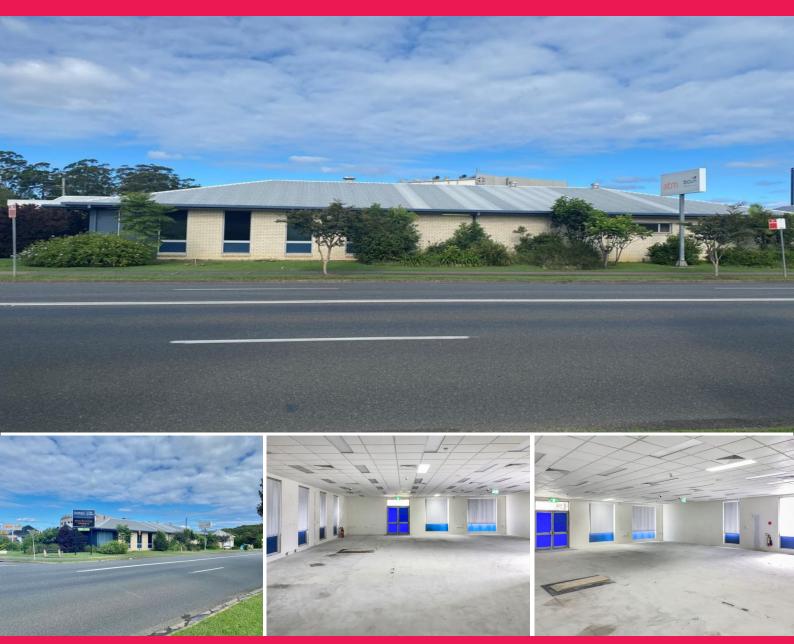

## 1 Minorca Place, Toormina NSW 2452

## PRIME location - suitable for retail, office, medical or community services

1 Minorca Place enjoys prime corner exposure to the busy intersection of Minorca Place and Toormina Road; benefiting from high level vehicle and pedestrian traffic exposure.

This intersection provides entrance to the Toormina Gardens Shopping Centre, Toormina Hotel and Toormina Medical Centre - the benefit being constant, prime exposure to passing traffic.

1 Minorca (referred to as Shop 5 on the attached plan) provides great signage exposure for your business...

The building enjoys gre

Offices
FOR LEASE
\$6,212/mth + GST + outgoings
213sqm