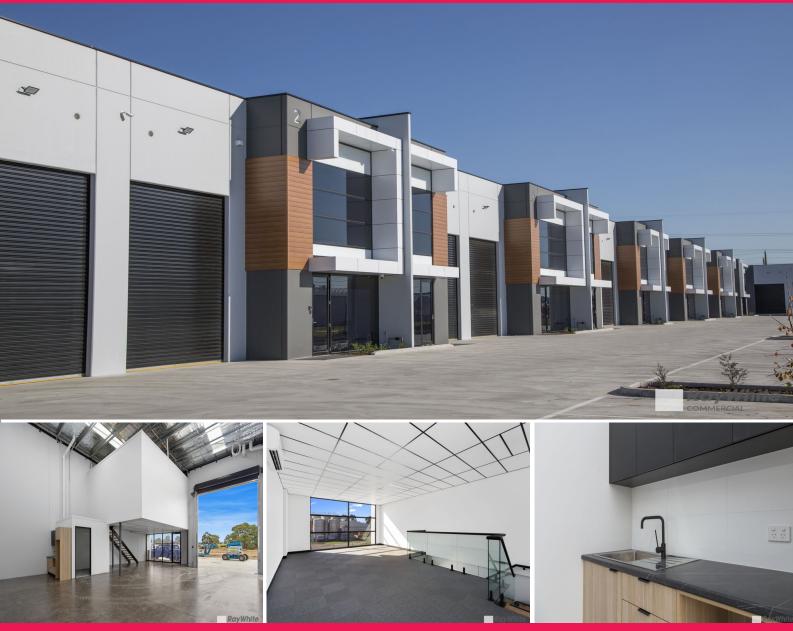

• Total building area | 154m2\*

• Includes 1st floor office with split system | 34m2\*

• Internal clearance of 8 metres\*

• Full size kitchenette with high quality cabinetry including overhead

• Polished concrete floors & painted internal walls

• Matte black fixtures & fittings

• Two (2) car spaces • Industrial 1 Zon

Industrial FOR LEASE

Leased

154sqm