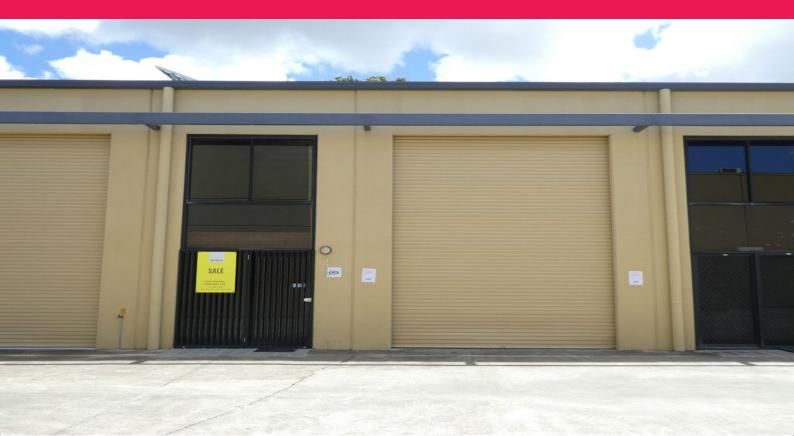

## 155m2\* Tilt Panel Warehouse For Lease

 $^{\ast}$  155m2  $^{\ast}$  concrete tilt panel high bay warehouse unit (155m2  $^{\ast}$  is on Survey Plan)

- \* East facing direction means no hot afternoon sun on the roller door
- \* 87m2\* of high bay ground floor warehouse area
- \* 68m\* of air-conditioned office and amenities areas over 2 levels
- \* Warehouse area has up to 6.45m\* of internal height
- \* High bay lights and insulated roof in the warehouse area
- \* Warehouse has a high bay roller door for easy truck access
- \* Steel security grate on the front door for added night time security
- $^{\ast}$  Disabled size toilet with a shower and a kitchenette are under the mezzanine office
- \* Single-phase power points in the warehouse with 3 phase power to the sub-board
- \* Two street access to