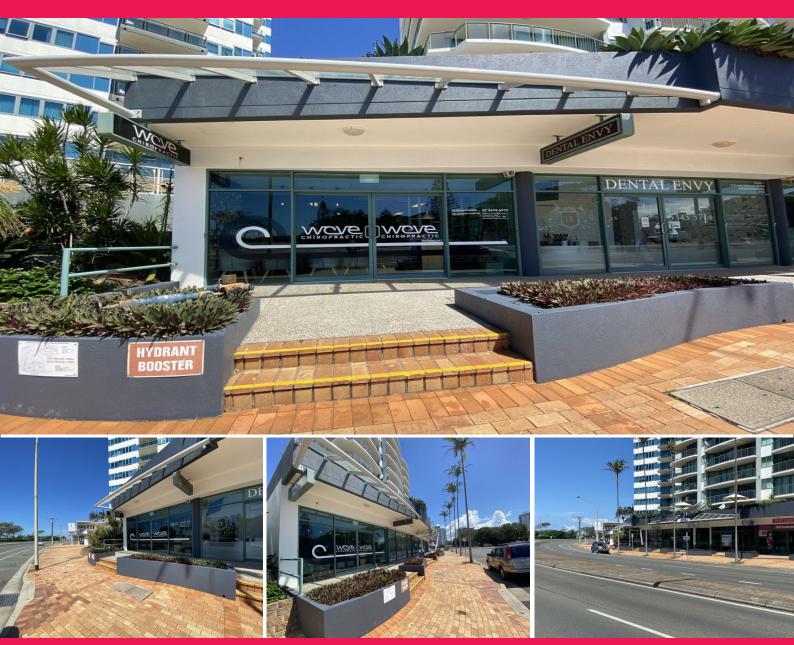

The property is a well presented, offering a wide glass shop front with ample signage exposure to busy Aerodrome Road. Located opposite the beach and in walking distance to a number of cafes and facilities close by.

Tenant: Wave Chiropractic Operational: 8 years in this location Lease Commencement: 5 September 2013 Lease Expiry: 28 Feb 20 Retail FOR SALE

79sqm