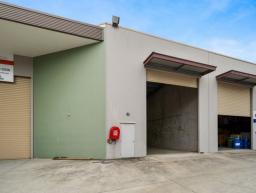

## MODERN WAREHOUSE/OFFICE WITH CONTAINER DROP OFF 459M2\*

• Integrated services digital network installed

• Spliced telecommunications system running through optical fiber

• Data cabling to warehouse

• High clearance warehouse 267 m2\* • Electric container height roller door 5.5 m

• Excellent truck access and 40 ft container set down area • Multiple air-conditioned offices over 2 levels 192 m2\*

• Security system • 3 Phase power • Kitchenette

• Disabled access and amenities

• Easy access to t