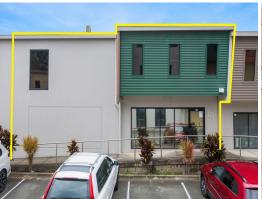

Unit 15/6 Maunder Street, Slacks Creek QLD 4127

## MODERN WAREHOUSE/OFFICE WITH CONTAINER DROP OFF 459M2\*

• Integrated services digital network installed

• Spliced telecommunications system running through optical fiber

• Data cabling to warehouse

• High clearance warehouse 267 m2\* • Electric container height roller door 5.5 m

• Excellent truck access and 40 ft container set down area • Multiple air-conditioned offices over 2 levels 192 m2\*

• Security system • 3 Phase power • Kitchenette

• Disabled access and amenities

• Easy access to t