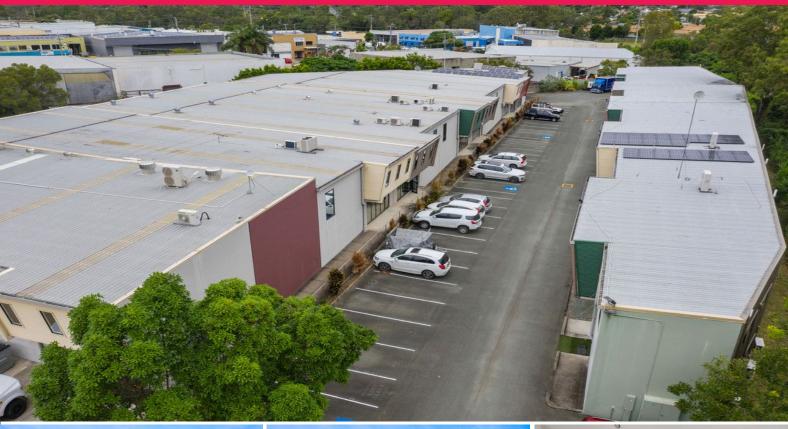

Unit 15/6 Maunder Street, Slacks Creek QLD 4127

## MODERN WAREHOUSE/OFFICE WITH CONTAINER DROP OFF 459M2\*

• Integrated services digital network installed

• Spliced telecommunications system running through optical fiber

• Data cabling to warehouse

• High clearance warehouse 267 m2\* • Electric container height roller door 5.5 m

Industrial

FOR SALE

459sqm