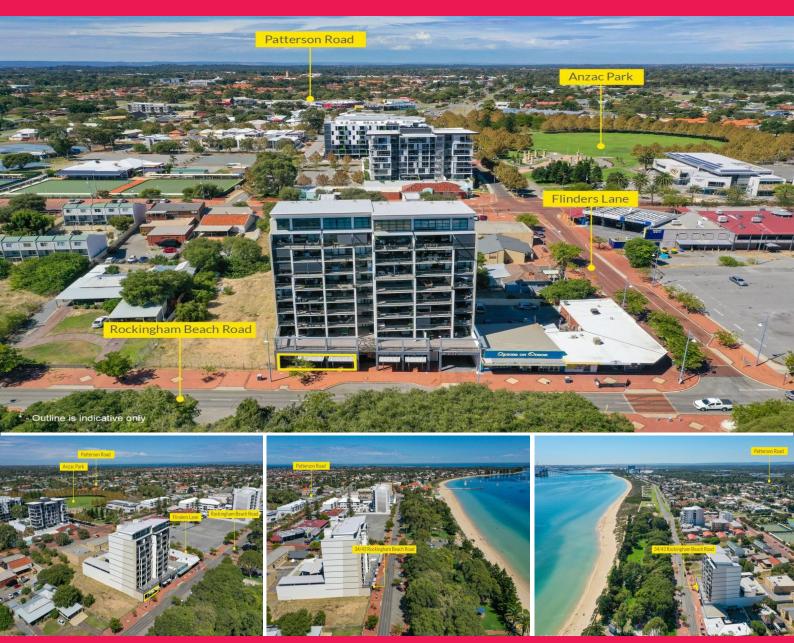

## **Prime Ground Floor Unit at the Foreshore**

This 232sqm\* prime ground floor Unit on the Rockingham Foreshore, is a rare opportunity to secure a great value property for any business wanting to take advantage of this developing waterfront district.

Despite the economic challenges caused by the recent health crisis, this is a massive opportunity to secure the ideal premises at a very attractive rate. This property offers you a chance to position yourself right at the foreshore in preparation for when the economy recovers.

Don't miss out on the opportunity to secure a spot at the Foreshore.

Retail FOR LEASE

232sqm