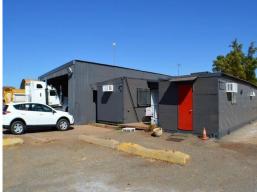

Located in the commercial/industrial hub of Wedgefield this property is perfectly positioned to take advantage of surrounding business and trades.

It offers a 300sqm (approx.) industrial drive through shed, located in the center of the yard, this provides a multitude of options to entry and exiting from the shed providing piece of mind with large