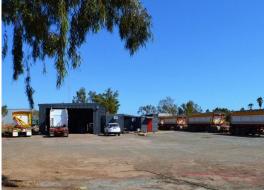

Located in the commercial/industrial hub of Wedgefield this property is perfectly positioned to take advantage of surrounding business and trades.

It offers a 300sqm (approx.) industrial drive through shed, located in the center of the yard, this provides a multitude of options to entry and exiting from the shed providing piece of mind with large