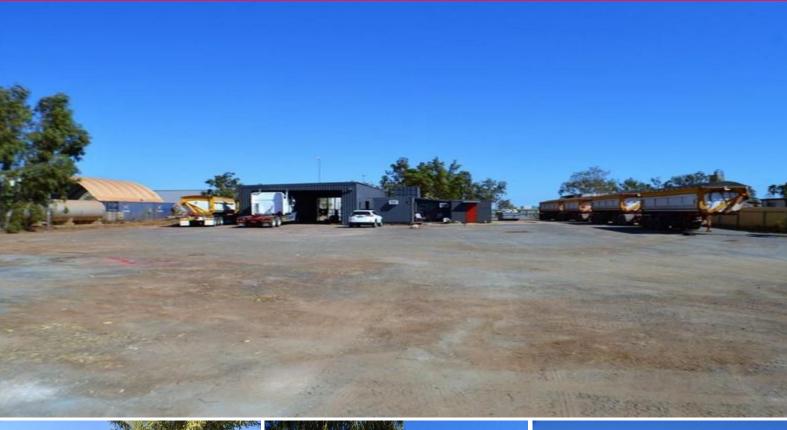

## A very rare opportunity

This 4639 sqm property is designed to receive, park and service large vehicles and machinery, it is ideal for a number of industrial uses.

This well laid out property offers 41m of street frontage and 113m depth with drive around access, allowing easy manoeuvres around the property and main workshop.

Located in the commercial/industrial hub of Wedgefield this property is perfectly positioned to take advantage of surrounding business and trades.

It offers a 300sqm (approx.) industrial drive through shed, located in the center of the yard, this provides a multitude of options to entry and exiting from the shed providing piece of mind with large