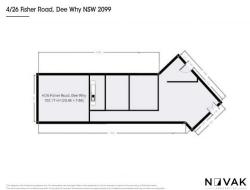

A/OC Figh of Page Why NCW 2000

4/26 Fisher Road, Dee Why NSW 2099

## OFFICE SUITE WITHIN SOUGHT AFTER SEASCAPE COMPLEX

SEE IT TODAY, TONIGHT, TOMORROW, ANYTIME YOU LIKE? CALL US, WE NEVER SLEEP:)

| Floor Area 103m2 (approx)

| NEW 1 year lease in place with 1 year option