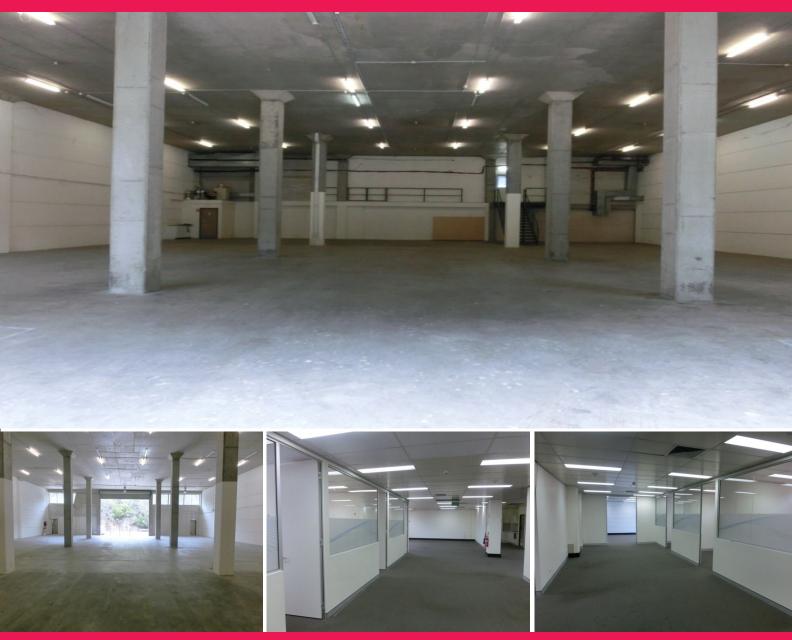

Well established Industrial complex home to Daiwa & NRMA. Commercial office & Industrial office/warehouse units comprising 6m internal warehouse clearance with air conditioned office areas. Large truck access with ample roof top parking.

Industrial FOR LEASE Contact Agent 968sqm

Martin O\'Brien

martin@shorecp.com.au