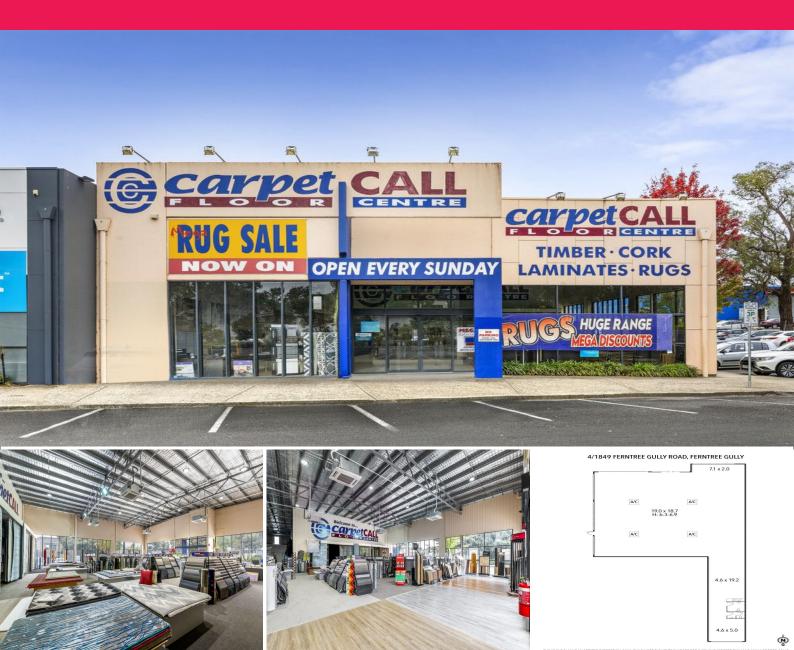

### **Super Exposed Showroom**

A rare chance to secure a prime flexible showroom space in a flourishing centre with great exposure from Ferntree Gully Road. The centre offers a massive onsite car park, is centrally located within Ferntree Gully's commercial district and boasts dual access from both Ferntree Gully Road and Burwood Highway. Neighbouring tenancies in the immediate centre include national and local success stories such as Wholefoods, Market Fair, Pet Barn and Fernwood Gym.

• Building area | 457m2 approximately

• Huge onsite carpark • Flexible lease terms • Zoning | Commercial 2

Please contact for a Pr

Retail

FOR LEASE

457sqm