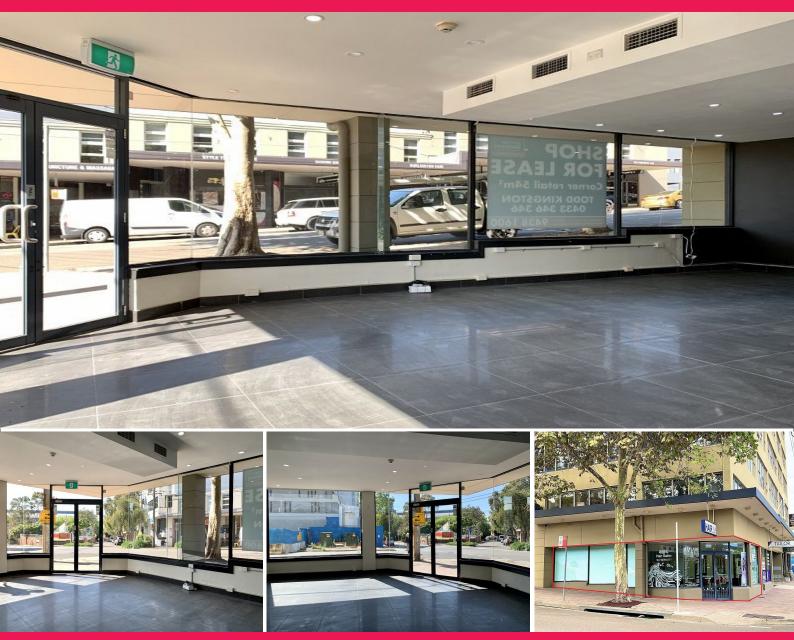

## Shop 3/10-12 Clarke Street, Crows Nest NSW 2065

## **Corner Retail Opposite Metro Station**

Retail or office property ideally located on the corner of Clarke Street and Hume Street. Great exposure to passing traffic and a main gateway to Crows Nest. The property has been run as a hair salon and would suit any number of other retailers, office or medical uses. This is a great chance for a business to set the foundations for when the Crows Nest Metro will be complete in 2024.

Property Features Include:

Ideal corner position Great exposure Large glass windows Air-conditioning Existing awning light b Offices FOR LEASE

54sqm

**Andrew Bui** 

andrew@suttonanderson.com.au