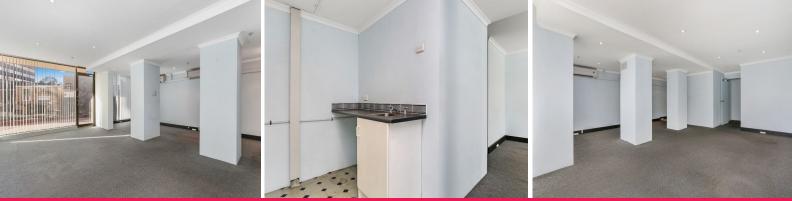

The property features all glass frontage and open-plan layout with kitchenette at the back. There is a back door that leads to a toilet.

KEY FEATURES:

- Internal area: 43sqm approx.
- 1 allocated basement car space
- Air-conditioned
- Wide glass frontage for signage