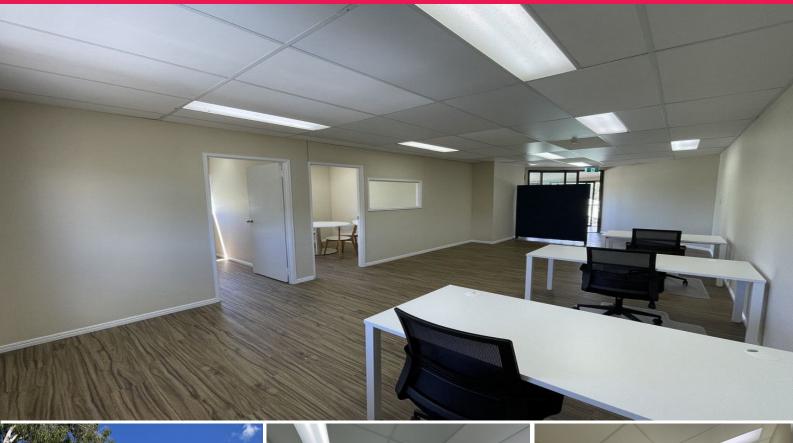

## **Professional Office Space Close To M1 Motorway**

- \* 52m2\* office on first floor
- \* Open plan area with two separate offices
- \* Located close to M1 Motorway in Oxenford Square
- \* Stair access & glass sliding door entry
- \* Recently refurbished
- \* Ample on-site parking
- \* Fully air-conditioned
- \* NBN available
- \* Male and female amenities
- \* Great natural lighting and easy to work with shape
- \* Very budget friendly
- \* Motivated landlord ready to do a deal
- \* Incentives on offer
- \* Please get in touch f