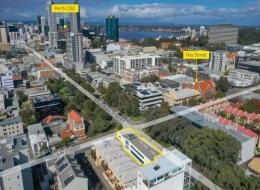

## **Modern Partitioned Offices - Choice of 3**

680 Murray Street is a well-presented office building boasting a prominent location on the corner of Colin and Murray Street, West Perth.

The building benefits from an abundance of natural light, impressive street exposure and is close to all local amenities.

680 Murray Street is serviced by the CAT bus which provides free transport and is within short walking distance to City West train station.

• Ground floor Suite 1: 240sqm\* + 7 car bays - Available immediately • Ground floor Suite 5: 80sqm\* + 2 car bays - Available immediately • Level 1 Suite 3: 240sqm\* + 7 car bays - Available immediately