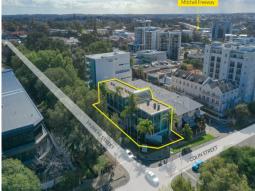

## **Modern Partitioned Offices - Choice of 3**

680 Murray Street is a well-presented office building boasting a prominent location on the corner of Colin and Murray Street, West Perth.

The building benefits from an abundance of natural light, impressive street exposure and is close to all local amenities.

680 Murray Street is serviced by the CAT bus which provides free transport and is within short walking distance to City West train station.

• Ground floor Suite 1: 240sqm\* + 7 car bays - Available immediately • Ground floor Suite 5: 80sqm\* + 2 car bays - Available immediately • Level 1 Suite 3: 240sqm\* + 7 car bays - Available immediately