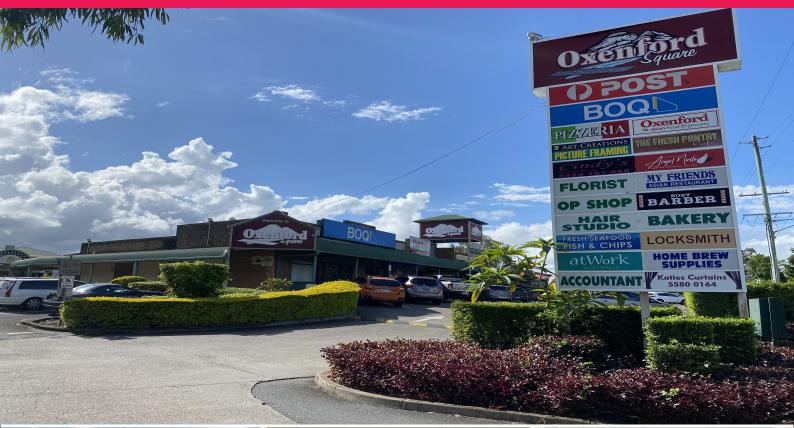

## 21a/100-106 Old Pacific Highway, Oxenford QLD 4210

## **Professional Office Space In Oxenford Square**

- \* 56m2\* open plan office on first floor
- \* Great location close to the M1 Motorway
- \* Recently refurbished
- \* Ample on-site parking
- \* NBN available
- \* Fully air-conditioned
- \* Male and female amenities
- \* Accessible by stairs
- \* Very budget friendly
- \* Motivated landlord ready to do a deal & incentives on offer
- \* Please get in touch for further information or to arrange an inspection