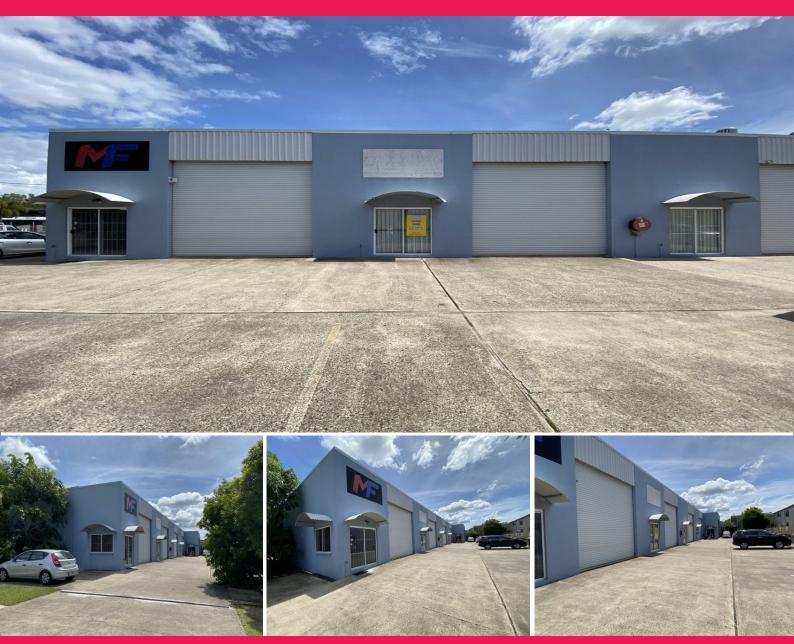

### AIRPORT INDUSTRIAL ESTATE WAREHOUSE FOR LEASE

Emily Pendleton from Ray White Commercial Northern Corridor Group is pleased to present to market 2/5 Beech Street, Marcoola, a compact, clean and tidy 120m2 industrial warehouse for lease.

- 120m2
- High ceilings
- Toilet & kitchenette facilities

For further information or to arrange an inspec

Industrial FOR LEASE

120sqm