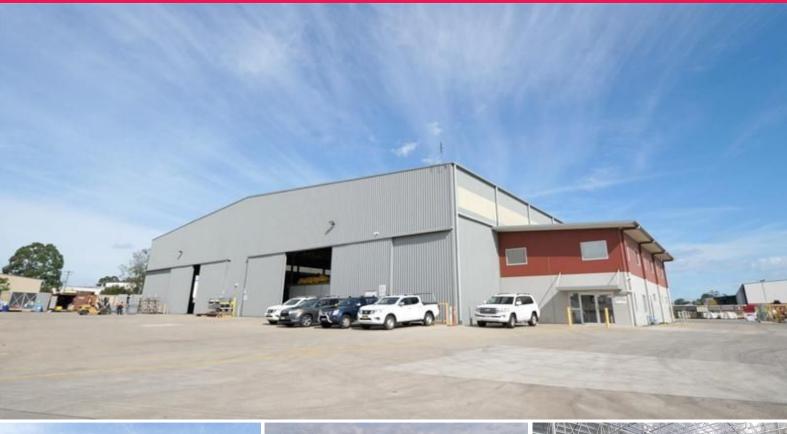

## **Industrial Investment - Manufacturing Facility**

Building Area: 4,263m2(approx)

This industrial investment comprises of a manufacturing facility situated on three titles of land. The property is offered with a strong tenant with a 30-year history of manufacturing and refurbishment of high-quality modular buildings for education around NSW.

- \* New 4-year lease with (3) x 4-year options
- \* \$615,000 net income per annum
- \* Craned workshop with well-appointed offices
- \* Over 3.7 hectares of land over (3) titles
- \* B5 Business Development zoning