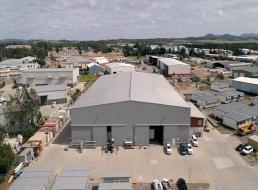

## **Industrial Investment - Manufacturing Facility**

Building Area: 4,263m2(approx)

This industrial investment comprises of a manufacturing facility situated on three titles of land. The property is offered with a strong tenant with a 30-year history of manufacturing and refurbishment of high-quality modular buildings for education around NSW.

- \* New 4-year lease with (3) x 4-year options
- \* \$615,000 net income per annum
- \* Craned workshop with well-appointed offices
- \* Over 3.7 hectares of land over (3) titles
- \* B5 Business Development zoning