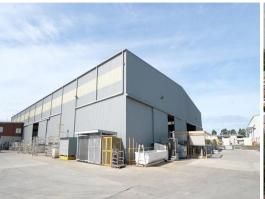

## **Industrial Investment - Manufacturing Facility**

Building Area: 4,263m2(approx)

This industrial investment comprises of a manufacturing facility situated on three titles of land. The property is offered with a strong tenant with a 30-year history of manufacturing and refurbishment of high-quality modular buildings for education around NSW.

- \* New 4-year lease with (3) x 4-year options
- \* \$615,000 net income per annum
- \* Craned workshop with well-appointed offices
- \* Over 3.7 hectares of land over (3) titles
- \* B5 Business Development zoning