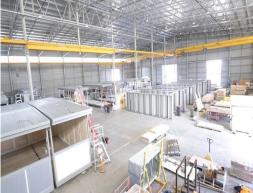

## **Industrial Investment - Manufacturing Facility**

Building Area: 4,263m2(approx)

This industrial investment comprises of a manufacturing facility situated on three titles of land. The property is offered with a strong tenant with a 30-year history of manufacturing and refurbishment of high-quality modular buildings for education around NSW.

- \* New 4-year lease with (3) x 4-year options
- \* \$615,000 net income per annum
- \* Craned workshop with well-appointed offices
- \* Over 3.7 hectares of land over (3) titles
- \* B5 Business Development zoning