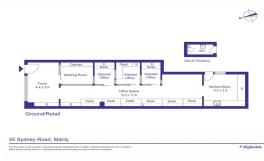

## **Look To The Future**

Looking for some high profile exposure for your business? Maybe downsizing or upsizing? This may just be the perfect spot for you. With main street exposure, high pedestrian and vehicular traffic and close to the entry gateway to Manly, this position is simply second to none. The ground floor space of approx 65 square metres is light and bright with full height glass windows.

Features include:

- \* Large glass frontage to Sydney Road giving not only excellent exposure but an abundance of natural light
- \* Modern fitout with glass partitioned offices and fitted desks on adjoining walls
- \* Exisiting cabling for computers and phone systems etc
- \* Separate external toilet facilities
- \* Under awning advertis

Retail

FOR LEASE

60sqm