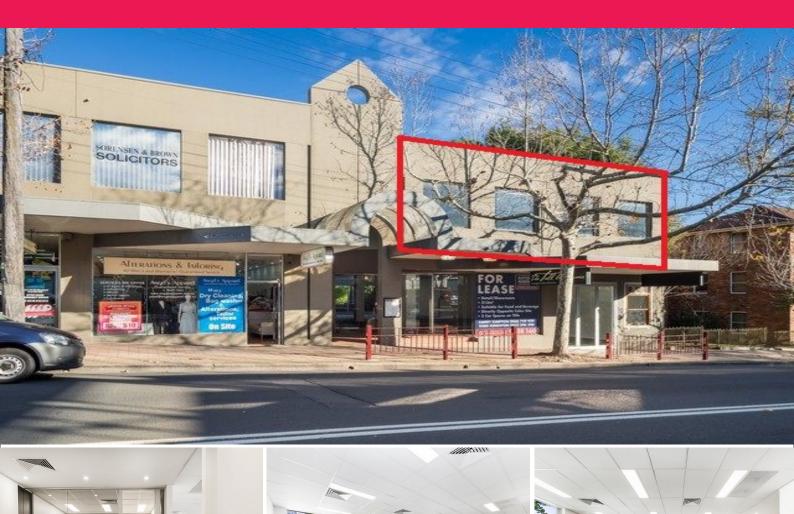

## Swite 6a/136 - 146 Willoughby Road, Crows Nest NSW

## **Ultra Convenient Crows Nest Office**

Perfectly located in the heart of Crows Nest. Directly opposite Coles & public car park. Surrounded by Crows Nest's best amenity including cafes, restaurants and bars as well as professional office users and medical professionals. This boutique office appeals to a variety of different professions.

Property features include:

Brand-new fit-out
Partitioned boardroom
Ducted a/c throughout
1 undercover car space

Contact Sutton Anderson for

Offices

FOR LEASE

106sqm