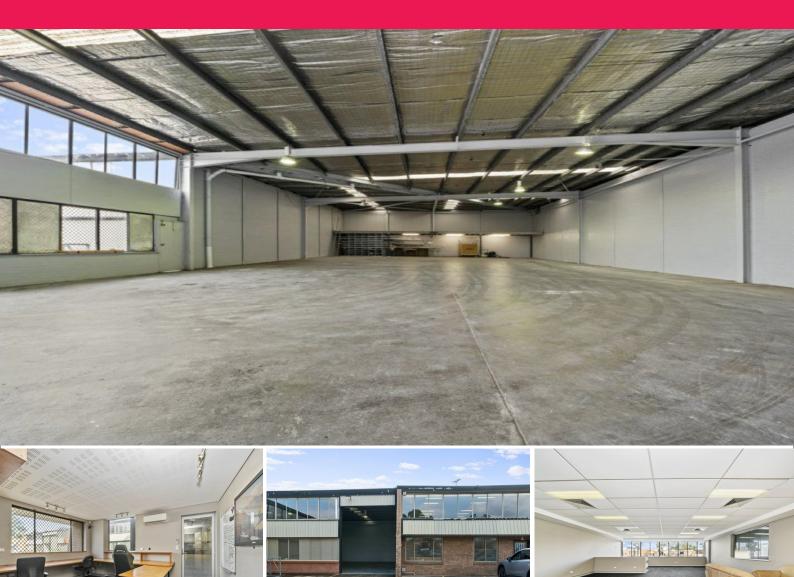

## Industrial Unit with Renovated Air Conditioned Office. Price Reduced

Centrally located on the corner of Forge and Bessemer Streets this strata unit is only minutes to both the M7 Motorway and Blacktown CBD Features include

- Clearspan warehouse 420sqm approx
- Renovated ground floor office and amenities 107sqm approx
- Open plan first floor Office 85sqm approx
- Additional mezzanine of 80sqm approx
- 5 Car spaces on title plus visitor parking
- Zoned B7 Business Park