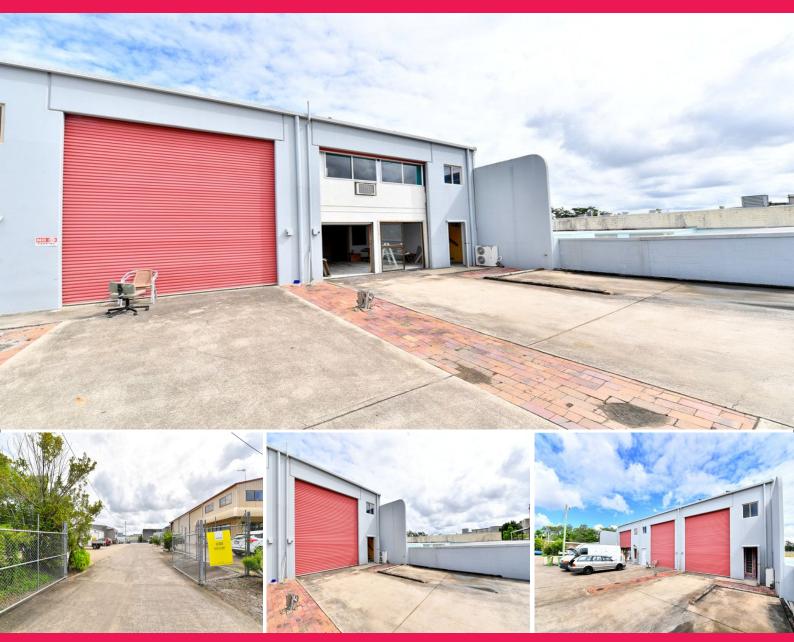

## Small Industrial Unit In Gated Complex - Kunda Park

David C Smith of Ray White Commercial Noosa & Sunshine Coast North, is pleased to offer to the market for lease, 6/31 Hitech Dr.

This 92sq m (approx) Industrial Unit can be lease 'as is' with current fit out in place, or the owner is happy to assist with refurbishment for suitable tenant.

Property Features-

- + 92sq m (approx)
- + 2 exclusive car parks
- + Electric roller doo

Industrial FOR LEASE

92sqm