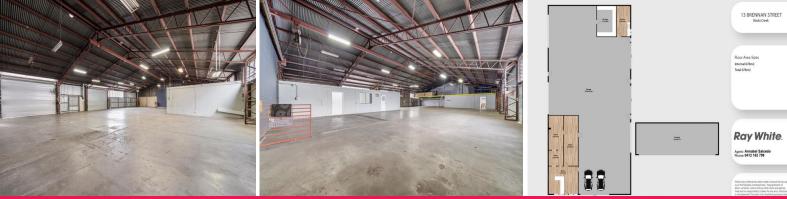

## \* Warehouse area 539 m2\*

- \* Multiple air-conditioned offices and reception desk 91 m2\*
- \* Land area 1012 m2\*
- \* 3 x Container height roller doors (front and side of building)
- \* Good access and ideal for warehousing and distribution
- \* Outdoor storage area
- \* Kitchen with meals area 16 m2\*
- \* Male and Female amenities
- \* Onsite parking
- \* Close to Bus Terminal and major Shopping Centres
- \* Close to M1 and major connecting Kingston & Compton Roads
- \* Easy access to M1 and arterial roads