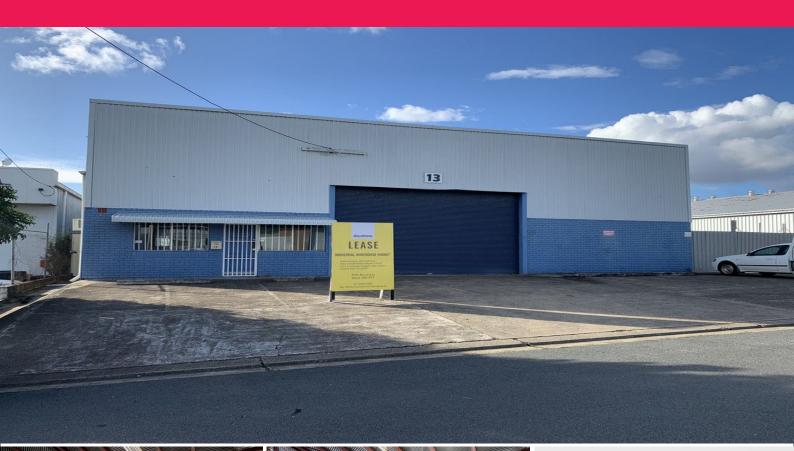

## 13 Brennan Street, Slacks Creek QLD 4127

## **FREESTANDING INDUSTRIAL WAREHOUSE 646M2\***

## \* Warehouse area 539 m2\*

- \* Multiple air-conditioned offices and reception desk 91 m2\*
- \* Land area 1012 m2\*
- \* 3 x Container height roller doors (front and side of building)
- \* Good access and ideal for warehousing and distribution
- \* Outdoor storage area
- \* Kitchen with meals area 16 m2\*
- \* Male and Female amenities
- \* Onsite parking
- \* Close to Bus Terminal and major Shopping Centres
- \* Close to M1 and major connecting Kingston & Compton Roads
- \* Easy access to M1 and arterial roads

Industrial FOR LEASE

646sqm