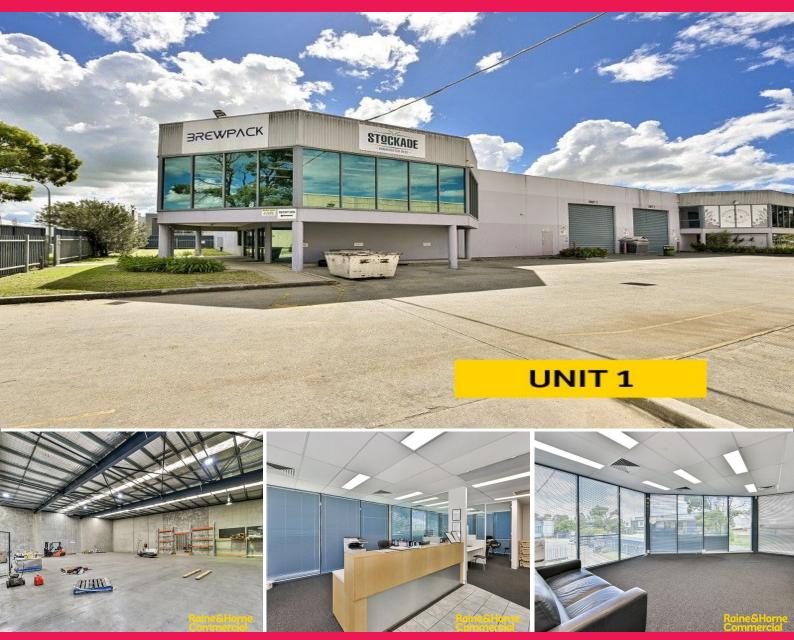

## Unit 1/41 Topham Road, Smeaton Grange NSW 2567

## **Functional Factory Space for Lease with Excellent Truck Access**

Ideally located on Topham Road which is easily accessed from both Anzac Avenue or Orielton Road. The subject property boasts excellent access to the M5 & M7 Motorways via Narellan Road. All essential services are within close proximity to the Narellan CBD.

? Unit 1 - 766m?

- ? Full height concrete panel construction
- ? Container height roller shutter door access (5m x 5m)
- ? 7.5 metre internal clearances
- ? Well-presented office space with ample amenities
- ? Ample on-site parking
- ? Excellent truck & container access