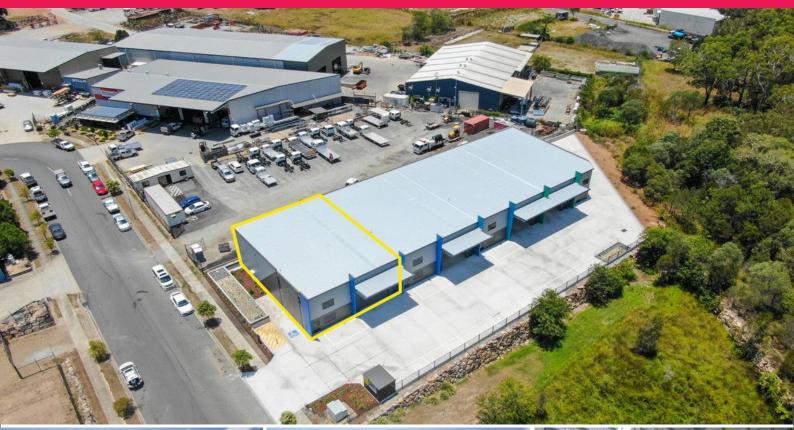

## 1/23-25 Kabi Circuit, Deception Bay QLD 4508

## **Entry Unit in new Industrial Complex**

Ray White Commercial Northern Corridor Group are pleased to offer unit 1, 23-25 Kabi Circuit, Deception Bay for Sale & Lease.

## FEATURES:

- Rare opportunity to purchase a brand new industrial facility in busy Baylink Industrial Estate
- 371m2\* warehouse
- Quality 50m2\* office
- 50m2\* mezzanine floor designed to carry a load of up to 250kg/m2
- Container height roller door (5mx5m)
- Internal amenities
- On site car parking
- Located at front of t