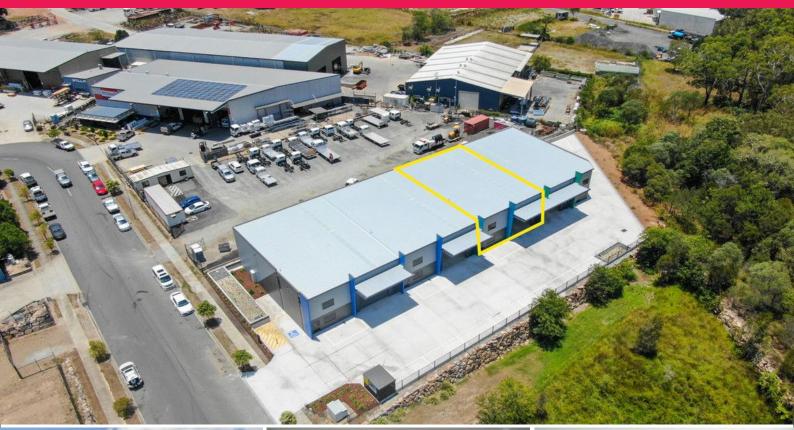

## 3/23-25 Kabi Circuit, Deception Bay QLD 4508

## New Industrial Warehouse Ready to Occupy!

Ray White Commercial Northern Corridor Group are pleased to offer unit 3/23-25 Kabi Circuit, Deception Bay for Lease.

- 370m2\* approx.
- Quality 50m2\* office
- 50m2\* mezzanine floor designed to carry a load of up to 250kg/m2
- Container height roller door (5mx5m)
- Freshly painted floors
- Internal amenities
- On site car parking
- High bay lighting

Industrial FOR LEASE

370sqm