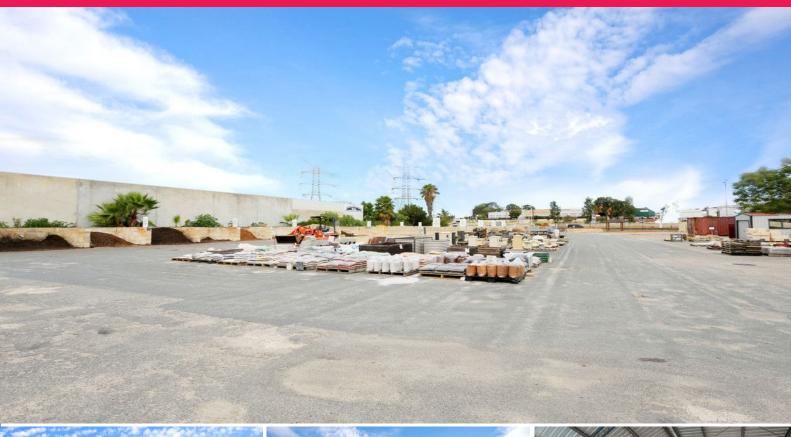

## **COCKBURN CENTRAL DISPLAY YARD**

Commercial Industrial Property group (CIPG) and Chad Parham offers for lease with display yard with buildings on North Lake Road, Cockburn Central.

Cockburn Central is minutes from Kwinana Freeway and provides good access to the Perth metropolitan area. Improvements comprise large bitumenised yard area of approximately 6,000sqm plus factory/showroom of approximately 450sqm and house converted to offices.

Suit garden centre, landscapers, open display, equipment hire, car sales yard, etc (subject to local authority approval)

Chad Parham 041 219 660

Land FOR LEASE

Price Upon Application

Ray White.

**Chad Parham** 