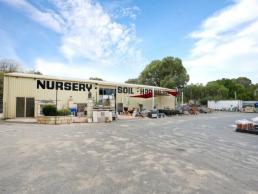

## **COCKBURN CENTRAL DISPLAY YARD**

Commercial Industrial Property group (CIPG) and Chad Parham offers for lease with display yard with buildings on North Lake Road, Cockburn Central.

Cockburn Central is minutes from Kwinana Freeway and provides good access to the Perth metropolitan area. Improvements comprise large bitumenised yard area of approximately 6,000sqm plus factory/showroom of approximately 450sqm and house converted to offices.

Suit garden centre, landscapers, open display, equipment hire, car sales yard, etc (subject to local authority approval)

Chad Parham 041 219 660

Land FOR LEASE

Price Upon Application

Ray White.

**Chad Parham** 