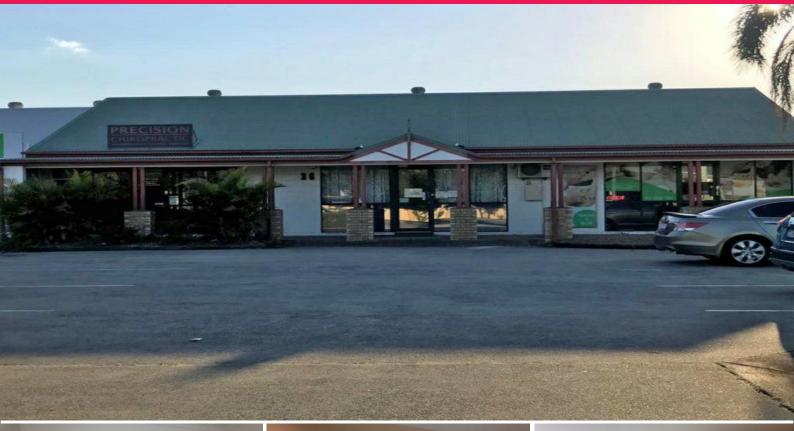

## 36 Loganlea Road, Waterford West QLD 4133

## **Office/Retail/Medical Space With Good Exposure**

- \* 1 Shop for Lease (Shop 2). All Shops for Sale
- \* Reception counter in place
- \* Internal fit-out for consulting and conference rooms
- \* The counter space can be reconfigured into 77m² approx. shops
- \* Ample parking available
- \* Located on busy main road
- \* Exclusive Agency
- \* For more information contact Yunus Muhammad on 0452 278 683

LEASE SPACE: 77m² (Shop 2) SALE PRICE: Contact Exclusive Agent

SHOP 3: Leased at \$17,483 Net + GST p.a. TOTAL INCOME: \$55,637 ( Offices

FOR SALE

231sqm

Yunus Muhammad 0452 278 683 ymuhammad@ljhc.com.au