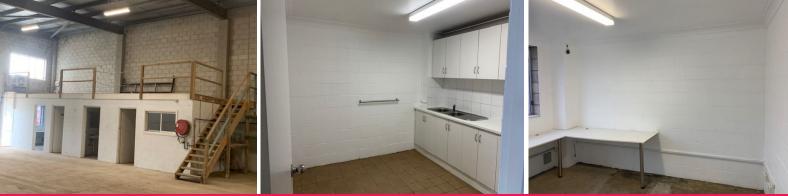

Excellent Industrial Estate with units ranging from 600sqm, situated on a site area of 20,024sqm.

The site offers approximately 15,000sqm significant hardstand area for parking and storage.

Each unit has exclusive

Industrial FOR LEASE \$75,000 per annum Net + \$18,000 per annum outgoing 1200sqm