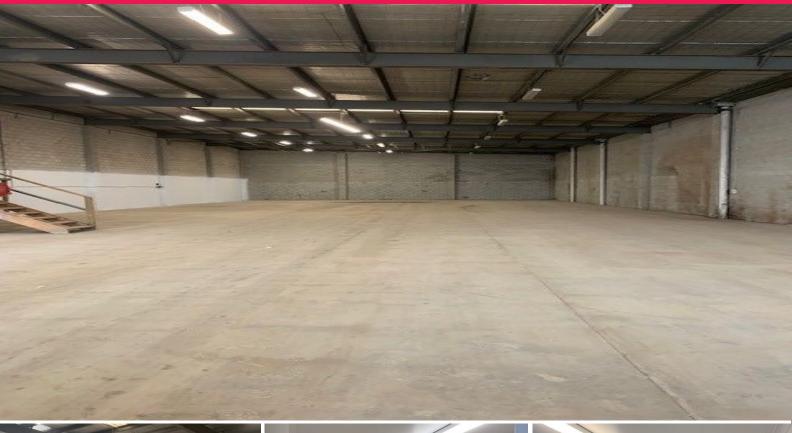

Excellent Industrial Estate with units ranging from 600sqm, situated on a site area of 20,024sqm.

The site offers approximately 15,000sqm significant hardstand area for parking and storage.

Each unit has exclusive

Industrial FOR LEASE \$75,000 per annum Net + \$18,000 per annum outgoing 1200sqm