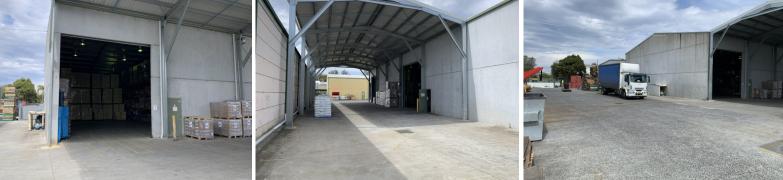

## Excellent Exposure, Large Warehouse And Awesome Awning!!!

Here is your opportunity to secure an awesome freehold facility in the heart of Tuggerah. Zoned IN2 with frontage and huge exposure to Gavenlock Road, plenty of parking, plenty of hardstand and fantastic awning area.

Land: 2,126m2 Construction: Concrete Height: 6m to 7.5m Warehouse: 1,080m2 Mezzanine: 370m2 Quality Office: 110m2 Awning 360m2 (All area are approximate). Industrial FOR SALE

1560sqm

Ty Blanch L.R.E 0421 645 961 Phanchaga ker.com.au