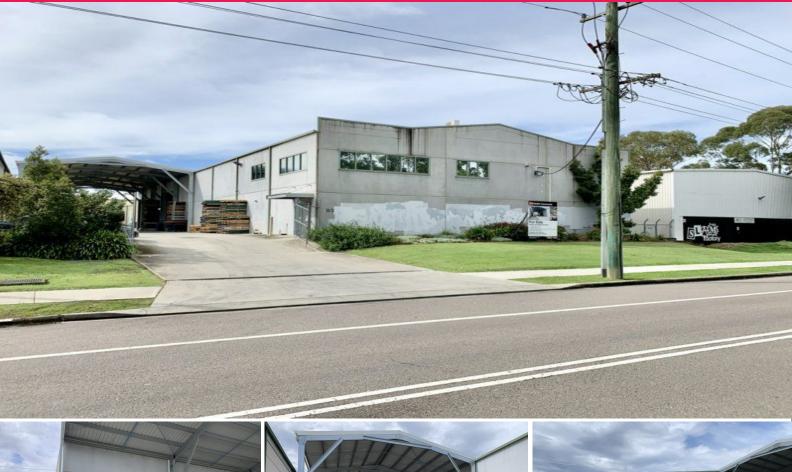

## Excellent Exposure, Large Warehouse And Awesome Awning!!!

Here is your opportunity to secure an awesome freehold facility in the heart of Tuggerah. Zoned IN2 with frontage and huge exposure to Gavenlock Road, plenty of parking, plenty of hardstand and fantastic awning area.

Land: 2,126m2 Construction: Concrete Height: 6m to 7.5m Warehouse: 1,080m2 Mezzanine: 370m2 Quality Office: 110m2 Awning 360m2 (All area are approximate). Industrial FOR SALE

1560sqm

Ty Blanch L.R.E 0421 645 961 Phanchaga ker.com.au