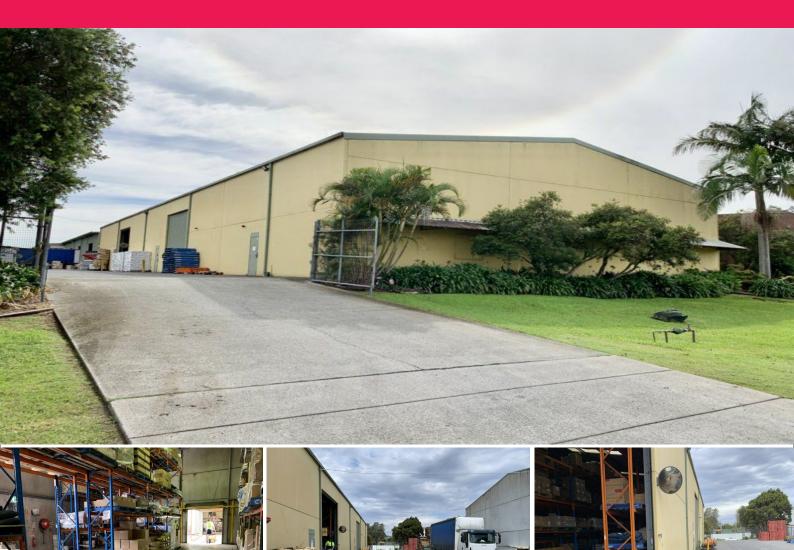

## **Fantastic Free-Standing Warehouse Opportunity**

Great buying. Value for money opportunity to secure an awesome freehold facility in the heart of Tuggerah. Zoned IN2 with plenty of parking and hardstand area.

Land: 2,126m2 Construction: Concrete Height: 6m to 7.5m Warehouse: 999m2 (All area are approximate).

Property currently leased, with Lease expiring 31 October 2020

Located only minutes to

Industrial FOR SALE