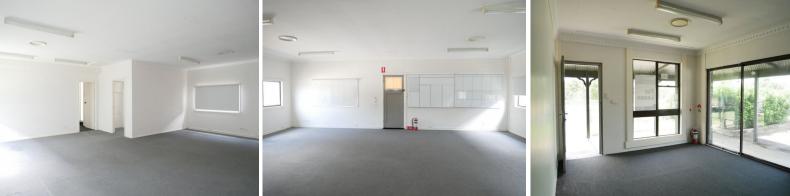

## FREESTANDING OFFICE WITH EXPOSURE!

This unique 180m2 (approx.) freestanding office has massive exposure to Tuggerah straight and ample on-site parking with great glass display areas.

Make time to inspect this excellent commercial space with quality partitioned offices and great kitchen, amenities and storage areas plus huge multipurpose room!