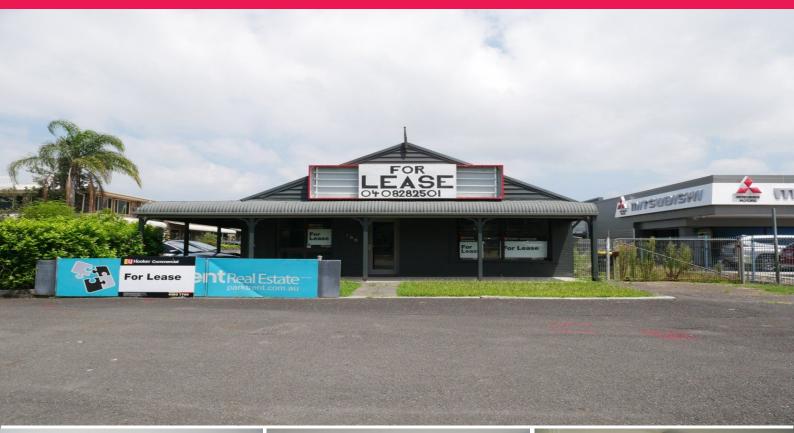

## 188-190 Pacific Highway, Wyong NSW 2259

## FREESTANDING OFFICE WITH EXPOSURE!

This unique 180m2 (approx.) freestanding office has massive exposure to Tuggerah straight and ample on-site parking with great glass display areas.

Make time to inspect this excellent commercial space with quality partitioned offices and great kitchen, amenities and storage areas plus huge multipurpose room!

GREAT VALUE IN ONCE IN A LIFETIME LOCATION!

Disclaimer:

All information contained herewith, including but not limited to the general property description, price and the

Offices FOR LEASE

180sqm

Τу Blanch L.R.E.Rob Bose 0421 645 961 Phanch@linagker.com.au