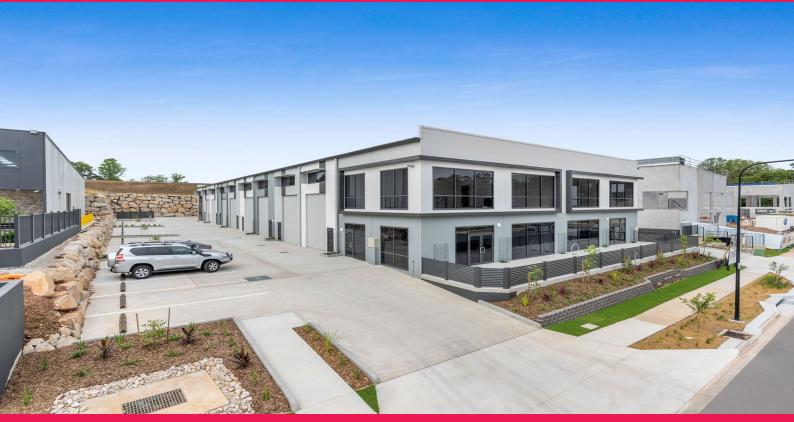

## 1 & 18/39 Dunhill Crescent, Morningside QLD 4170

## SOLD - FRONT TWO UNITS IN BRAND NEW DEVELOPMENT

- 362sqm\* front two units
- 192sqm\* ground floor showroom
- 170sqm\* first floor office space
- Eight exclusive use car spaces
- 88sqm\* external yard/ break out area
- Within a complex of 18 corporate style units ranging from 62sqm\* up to
- 196sqm\*
- CCTV in complex
- Generous internal clearance with excellent natural light
- The complex is directly next to Brisbane Brew Partners

M-Space Colmslie is the next generation of multi-use commercial space for business or pleasure. With a well planned layout, easy access and plentiful parking, M-Space's market-leading corporate, boutique style units are the perfect investment.

M-Space Colmslie enjoys a size range catering for all small businesses, showrooms, warehouses, storage or the ultimate man-cave.

IDEALLY LOCATED

The site offers proximity to the following:

- 3km\* to Oxford Street, Bulimba
- 2.5km\* to the Gateway Motorway
- 1km\* to Colmslie Boat Ramp
- 6.5km\* to Brisbane CBD