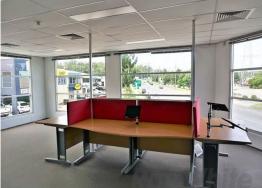

### 86SQM\* GREAT VALUE MORNINGSIDE OFFICE TENANCY

Located just off Junction Road and offering fabulous main road exposure is this modern, fully independent 86sqm office tenancy.

- 86sqm\* carpeted, ducted air-conditioned, great quality and value first floor office
- Existing fit-out includes two partitioned offices plus large open plan area
- Alarm system, fully data cabled, server rack, fantastic natural light and elevated outlook
- Self contained kitchenette and bathroom amenities
- Three car spaces plus lots of adjacent street parking
- Available on short notice call to inspect today! Lease price: \$24,800pa + GST (Gross = includes all outgoings except electricity)