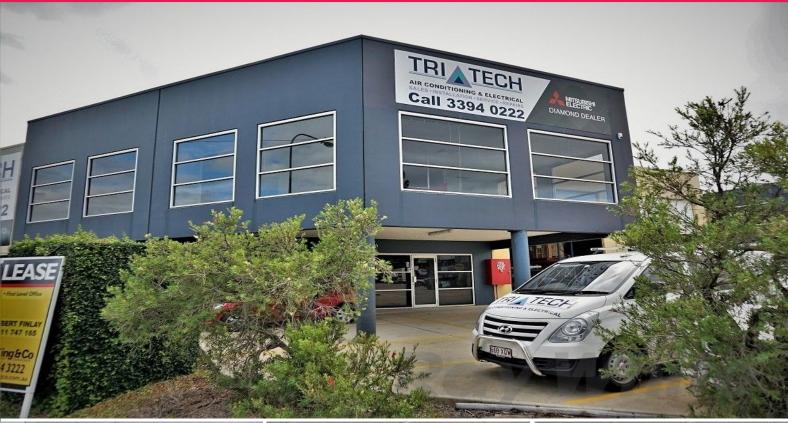

### 86SQM\* GREAT VALUE MORNINGSIDE OFFICE TENANCY

Located just off Junction Road and offering fabulous main road exposure is this modern, fully independent 86sqm office tenancy.

- 86sqm\* carpeted, ducted air-conditioned, great quality and value first floor office
- Existing fit-out includes two partitioned offices plus large open plan area
- Alarm system, fully data cabled, server rack, fantastic natural light and elevated outlook
- Self contained kitchenette and bathroom amenities
- Three car spaces plus lots of adjacent street parking
- Available on short notice call to inspect today! Lease price: \$24,800pa + GST (Gross = includes all outgoings except electricity)

(\*approx)

Contact Exclusive

Offices

FOR LEASE

86sqm