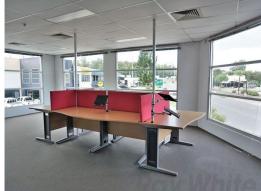

### 86SQM\* GREAT VALUE MORNINGSIDE OFFICE TENANCY

Located just off Junction Road and offering fabulous main road exposure is this modern, fully independent 86sqm office tenancy.

- 86sqm\* carpeted, ducted air-conditioned, great quality and value first floor office
- Existing fit-out includes two partitioned offices plus large open plan area
- Alarm system, fully data cabled, server rack, fantastic natural light and elevated outlook
- Self contained kitchenette and bathroom amenities
- Three car spaces plus lots of adjacent street parking
- Available on short notice call to inspect today! Lease price: \$24,800pa + GST (Gross = includes all outgoings except electricity)