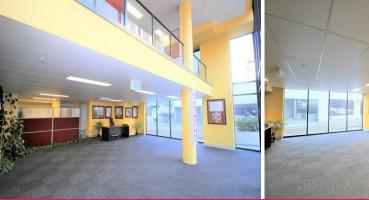

Ground floor features a spacious open space with a disabled toilet and a kitchenette at the back. 1st floor features an open space (the partitions will be removed) and a kitchenette.

### KEY FEATURES:

- Internal area: 187sqm
- One (1) allocated secure car space
- Air-conditioned
- Abundant natural ligh

Offices

FOR LEASE

187sqm