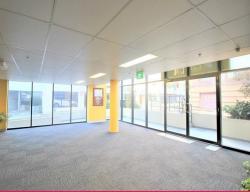

Ground floor features a spacious open space with a disabled toilet and a kitchenette at the back. 1st floor features an open space (the partitions will be removed) and a kitchenette.

### KEY FEATURES:

- Internal area: 187sqm
- One (1) allocated secure car space
- Air-conditioned
- Abundant natural ligh

Offices

FOR LEASE

187sqm