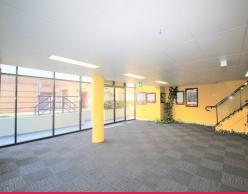

Ground floor features a spacious open space with a disabled toilet and a kitchenette at the back. 1st floor features an open space (the partitions will be removed) and a kitchenette.

### KEY FEATURES:

- Internal area: 187sqm
- One (1) allocated secure car space
- Air-conditioned
- Abundant natural ligh

Offices

FOR LEASE

187sqm