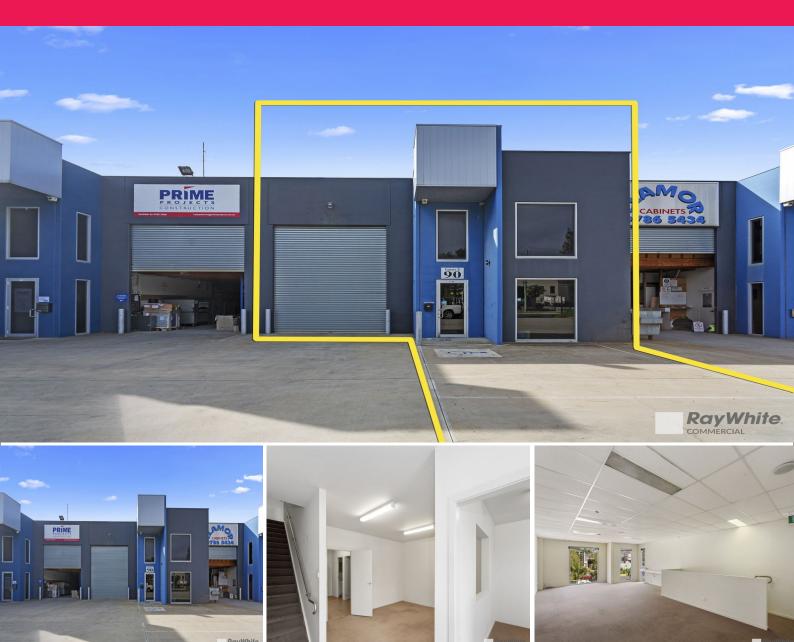

### **Warehouse / Office with Excellent Access**

- Total lettable area of 423m2\*
- Comprising offices over two levels
- Clear Span warehouse of average height of 6.7m\*
- Small rear yard with roller door access
- Container height motorised roller door
- Amenities including two toilets and kitchenette
- Six (6) car spaces on-site with secure lockup gates
- Three phase power & alarm system

Industrial

FOR LEASE

423sqm