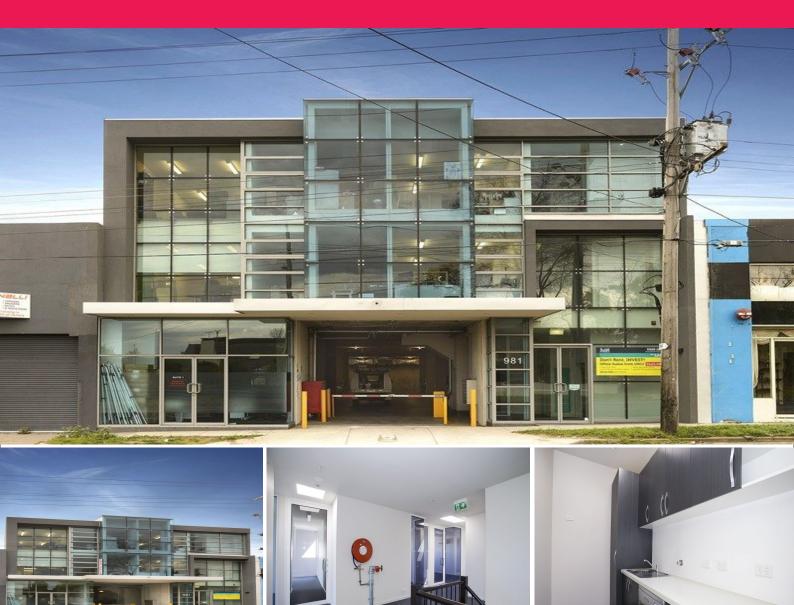

## 31/981 North Road, Murrumbeena VIC 3163

## **MODERN ENTRY LEVEL OFFICE ON A BUDGET**

- Total lettable area 25m2 approx
- One (1) allocated secure car space
- Carpeted with split system heating / cooling
- Shared amenities including kitchen, toilet and shower
- Secure 24 hour access
- Option to lease furnished or un-furnished

- Furniture includes 3 x desks, 2 x four draw filing cabinets & 1 x credenza

Ryan Amler | 0401 971 622 Theo Karkanis | 0431 391 035

\*All areas and figures approx only. All boundaries are indicative only. All precaution has been taken to establis

Offices FOR LEASE

25sqm