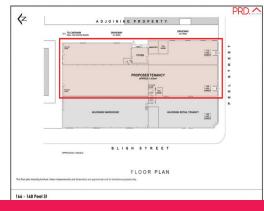

## Main Street Frontage - Existing Office & Showroom fit-out

High profile position, competitive leasing rate, flexible fit-out terms.

Capitalise on a high exposure position, the ability to host your showroom/office and have an adjoining warehouse for storage etc. Neighbouring long standing, successful businesses.

Plenty of car parking available both in lease and off-street parking. Enquire today for more information on pricing and terms. Inspection encouraged. Agents Interest Declared

Retail FOR LEASE Contact Agent 1410sqm