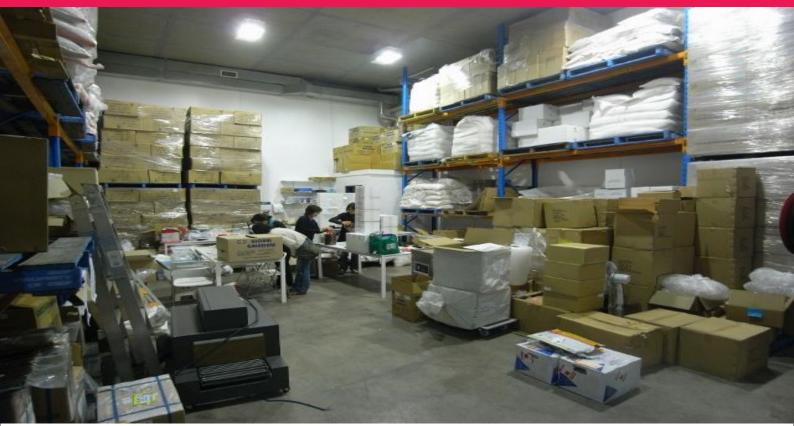

A striking two level trade & business estate, this compact warehouse features electric roller shutter, WC, kitchen facility, 6m internal clearance and three phase power to name a few.

Ideal warehouse for passive storage or any clean warehouse use.