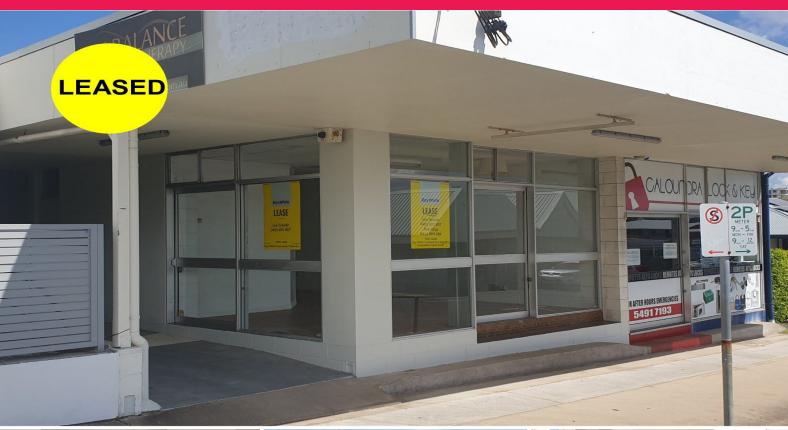

## **Highly Visible Caloundra Location**

A compact ground level office ideally located opposite the Shopping Village and Post Office.

Most recently leased to a Chiropractor and will suit allied health or professional office use.

- Floor Area: 32m2\*
- North facing with good natural light
- Opposite the IGA shopping centre
- Expansive signage opportunity on front awning
- Dual entry points from street and side walkway

For Lease: \$13,980 pa + Outgoings + GST