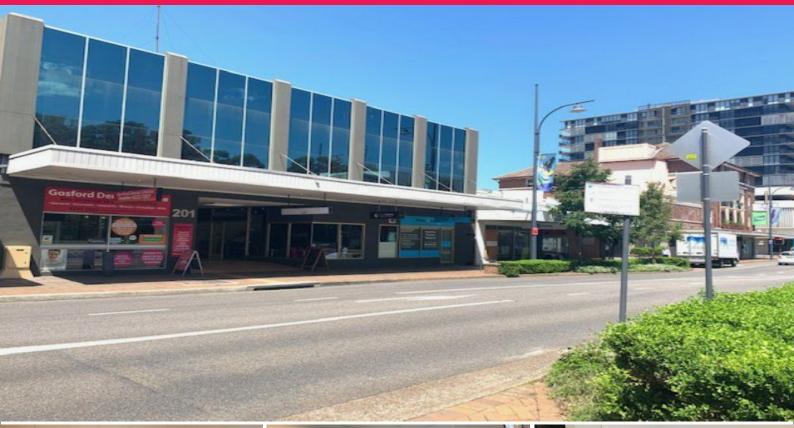

## Suite A/201 Mann Street, Gosford NSW 2250

## PRIME GROUND FLOOR OFFICE SPACE

This ground floor office space located in the waterfall Arcade and is opposite Gosford Train Station.

Features include;

- Full fit out with separate offices and open plan working areas
- Carpeted throughout
- Floor area of 145m2 approximately
- Internal kitchenette and lunch room
- 2 Car spaces at the rear of the property
- Internal male and female amenities
- Air conditioned throughout
- Flexible lease periods
- Rent free periods
- Office furniture and