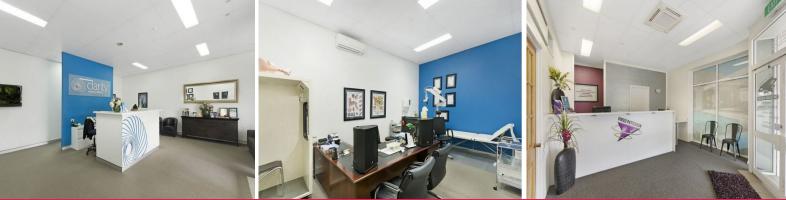

## Fully tenanted commercial investment - 8.5% net

This freestanding commercial building is configured as two tenancies with a combined net lettable area of 306 sqm. The property is tenanted by Clarity Hearing Solutions and Virgo Paterson Realty, producing a net income of 97,658 per annum + GST.