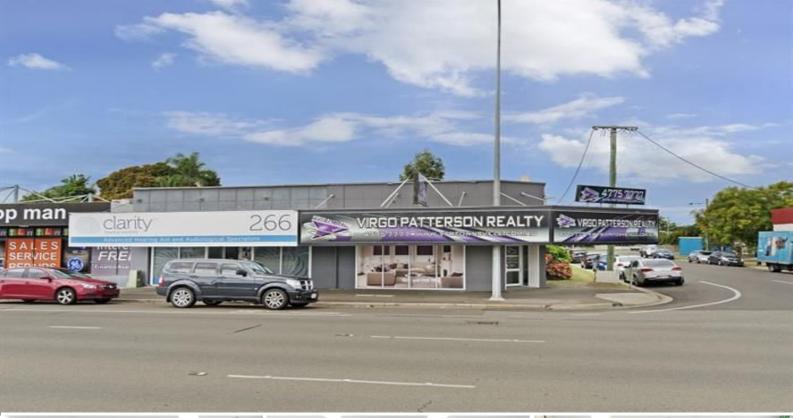

## 266 Charters Towers Road, Hermit Park QLD 4812

## Fully tenanted commercial investment - 8.5% net

This freestanding commercial building is configured as two tenancies with a combined net lettable area of 306 sqm. The property is tenanted by Clarity Hearing Solutions and Virgo Paterson Realty, producing a net income of 97,658 per annum + GST.

The prominent corner site of 668 sqm was flood free in 2019 and includes 10 on-site car spaces.

This well maintained property is offered for sale at 1,150,000 which is a 8.5% net return.

Healthcare FOR SALE